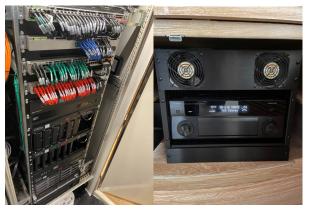

anc

#### BRIEF

Full Audio Video, IT and CCTV Systems upgrade in a 6 month re-fit. Yacht was seriously damaged in a docking accident and required extensive re-cabling prior to a full systems replacement.



#### RESPONSE

As with all re-fits, our solutions needed to work within existing space and equipment locations. We opted for new sliding equipment racks for all local room installations enabling us to effectively build, program and test the entire system in the workshop whilst interior works continued on-board.

#### Systems included:

- Kaleidescape Media Server
- Crestron NVX 4K Video
- Q-Sys Network Audio distribution
- Vessel Watch DMR Radio Integration
- Cinema Upgrade
- Icon Connect Control system and management tools
- ♦ CCTV System
- IT Network and Connectivity



#### BEFORE



#### UPGRADED

# IC UN CONNECT

info@iconconnect.com +44 1462 680066