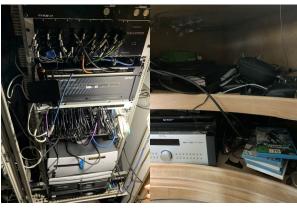

nologies to enhanc

#### BRIEF

Full Audio Video, IT and CCTV Systems upgrade in a 6 month re-fit. Yacht was seriously damaged in a docking accident and required extensive re-cabling prior to a full systems replacement.



#### RESPONSE

As with all re-fits, our solutions needed to work within existing space and equipment locations. We opted for new sliding equipment racks for all local room installations enabling us to effectively build, program and test the entire system in the workshop whilst interior works continued on-board.

#### Systems included:

- Kaleidescape Media Server
- Crestron NVX 4K Video
- Q-Sys Network Audio distribution
- Vessel Watch DMR Radio Integration
- Cinema Upgrade
- Icon Connect Control system and management tools
- ♦ CCTV System
- IT Network and Connectivity



#### BEFORE



#### UPGRADED

# IC UN CONNECT

info@iconconnect.com +44 1462 680066